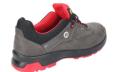

## **SUMM COLLECTION**

SUMM+ SIX is a microfiber and textile low cut S3 and ESD safety shoe that's lightweight yet extremely durable. It's equipped an aluminum toecap and FlexGuard® composite penetration resistant insert for excellent protection.

The PU/TPU (SRC) sole features some advanced technology: the increased profile surface offers optimal slip resistance and the angled heel provides high stability on the job while giving the shoe a sporty look. With a Premium Fit inlay sole for great comfort, shock absorption and stability. The breathable mesh lining with Odor Control keeps feet feeling fresh, all day long. It's the SUMM of all you need in a safety shoe.

## PRODUCT CODE 800BAT71963596SX

| Brand                      | Bata Industrial                                       | Model           | SUMM SIX                |
|----------------------------|-------------------------------------------------------|-----------------|-------------------------|
| Туре                       | SUMM                                                  | Product Code    | 800BAT71963596SX        |
| Category                   | S3 / SRC                                              | Size            | UK 5-13 (EUR 38-48)     |
| Standards                  | EN ISO 20345:2011 /<br>BS EN 61340-4-3:2002           | Weight          | 1.26kg/pair             |
| Upper Material             | Microfiber/Textile                                    | Lining Material | Mesh-red / Odor Control |
| Insole                     | Ref: Anti Perforation Insert                          | Inlay sole      | Premium Fit             |
| Тоесар                     | Aluminum-Impact<br>Resistance 200 J                   | Mid Sole        | PU-black                |
| Anti Perforation<br>Insert | Flexguard® Composite<br>Penetration Resistance 1100 N | Out Sole        | TPU-red                 |
| Widths                     | W                                                     | Closure         | BOA® Fit System         |