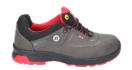

## **SUMM COLLECTION**

SUMM+ SIX is a microfiber and textile low cut S3 and ESD safety shoe that's lightweight yet extremely durable. It's equipped an aluminum toecap and FlexGuard® composite penetration resistant insert for excellent protection.

The PU/TPU (SRC) sole features some advanced technology: the increased profile surface offers optimal slip resistance and the angled heel provides high stability on the job while giving the shoe a sporty look. With a Premium Fit inlay sole for great comfort, shock absorption and stability. The breathable mesh lining with Odor Control keeps feet feeling fresh, all day long. It's the SUMM of all you need in a safety shoe.

## PRODUCT CODE 800BAT71963596SX

| Brand                      | Bata Industrial                                       | Model           | SUMM SIX                |
|----------------------------|-------------------------------------------------------|-----------------|-------------------------|
| Туре                       | SUMM                                                  | Product Code    | 800BAT71963596SX        |
| Category                   | S3 / SRC                                              | Size            | UK 5-13 (EUR 38-48)     |
| Standards                  | EN ISO 20345:2011 /<br>BS EN 61340-4-3:2002           | Weight          | 1.26kg/pair             |
| Upper Material             | Microfiber/Textile                                    | Lining Material | Mesh-red / Odor Control |
| Insole                     | Ref: Anti Perforation Insert                          | Inlay sole      | Premium Fit             |
| Тоесар                     | Aluminum-Impact<br>Resistance 200 J                   | Mid Sole        | PU-black                |
| Anti Perforation<br>Insert | Flexguard® Composite<br>Penetration Resistance 1100 N | Out Sole        | TPU-red                 |
| Widths                     | W                                                     | Closure         | BOA® Fit System         |