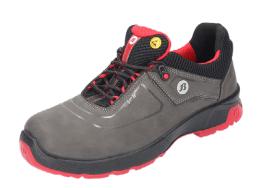

## **SUMM COLLECTION**

SUMM+ SIX is a microfiber and textile low cut S3 and ESD safety shoe that's lightweight yet extremely durable. It's equipped an aluminum toecap and FlexGuard® composite penetration resistant insert for excellent protection.

The PU/TPU (SRC) sole features some advanced technology: the increased profile surface offers optimal slip resistance and the angled heel provides high stability on the job while giving the shoe a sporty look. With a Premium Fit inlay sole for great comfort, shock absorption and stability. The breathable mesh lining with Odor Control keeps feet feeling fresh, all day long. It's the SUMM of all you need in a safety shoe.

## PRODUCT CODE 800BAT71963596SX

| Brand                      | Bata Industrial                                       | Model           | SUMM SIX                |
|----------------------------|-------------------------------------------------------|-----------------|-------------------------|
| Туре                       | SUMM                                                  | Product Code    | 800BAT71963596SX        |
| Category                   | S3 / SRC                                              | Size            | UK 5-13 (EUR 38-48)     |
| Standards                  | EN ISO 20345:2011 /<br>BS EN 61340-4-3:2002           | Weight          | 1.26kg/pair             |
| Upper Material             | Microfiber/Textile                                    | Lining Material | Mesh-red / Odor Control |
| Insole                     | Ref: Anti Perforation Insert                          | Inlay sole      | Premium Fit             |
| Тоесар                     | Aluminum-Impact<br>Resistance 200 J                   | Mid Sole        | PU-black                |
| Anti Perforation<br>Insert | Flexguard® Composite<br>Penetration Resistance 1100 N | Out Sole        | TPU-red                 |
| Widths                     | W                                                     | Closure         | BOA® Fit System         |